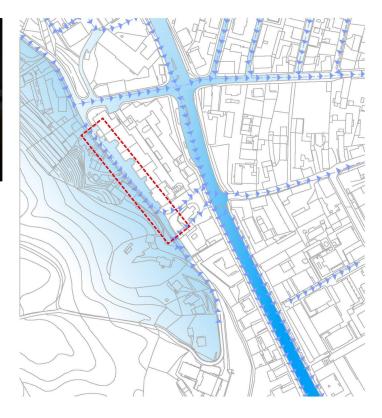

#### Zakaj ob nalivih vsakič poplavi podvoz na Celovški cesti v Ljubljani?

SLOVENUA | Avtor: S. N. | 19. Sep 2022 10:33 | ## 11 komentarjev

#### Lokalno urejanje meteornih voda prispeva k razbremenitvi podvoza na križišču Celovška - Tivolska