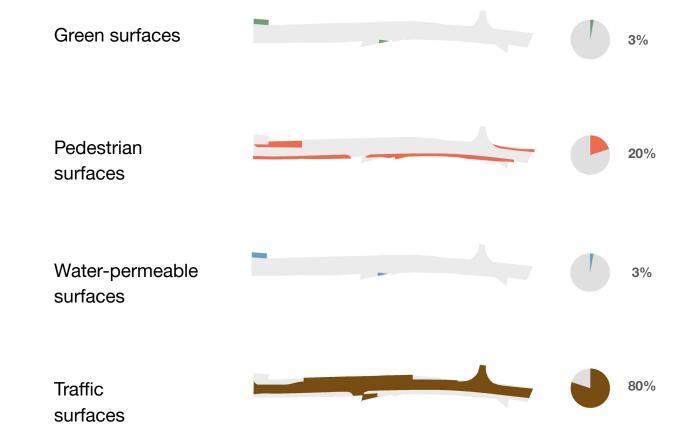

#### Surfaces

# Surfaces BEFORE / AFTER

Green surfaces

Pedestrian

surfaces

Water-permeable surfaces

Traffic surfaces