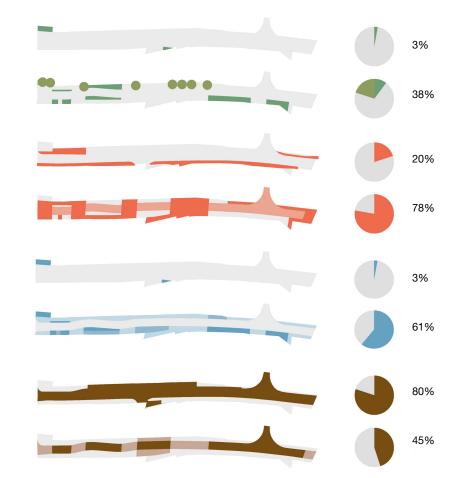

# Surfaces BEFORE / AFTER

Green surfaces

Pedestrian

surfaces

Water-permeable surfaces

Traffic surfaces