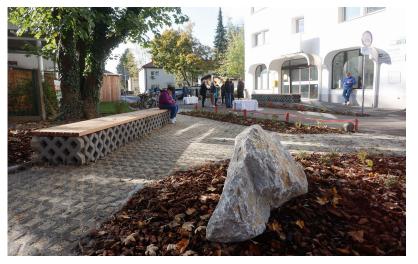

#### Grass pavements

Vodoprepustne površine

#### Permeable pavements

Tiled surfaces accentuate the vestibules of the blocks

Zone next to the blocks - pedestrian only

Stone paving as an extension of a staircase calms kindergarten and ČUDV Draga cyclists

#### Trees, equipment