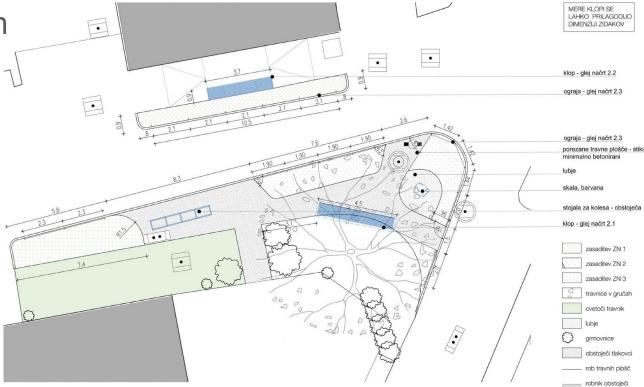

# Vodnikova street,

Kindergarten Andersen

#### Traffic regime

- Parking and stopping prohibited
- 30% of the total area stationary traffic
- 50% road

#### Surfaces

#### Removals

Area 1557 m2

#### Traffic

#### Parterre greenery

#### Rain gardens

210 m2 rain gardens

#### Grass pavements

Vodoprepustne površine

#### Permeable pavements

Tiled surfaces accentuate the vestibules of the blocks

Zone next to the blocks - pedestrian only

Stone paving as an extension of a staircase calms kindergarten and ČUDV Draga cyclists

Pedestrian areas

#### Trees, equipment