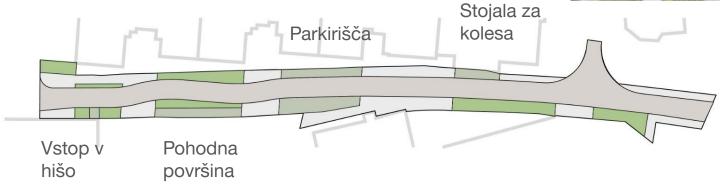

# Vodnikova street,

Kindergarten Andersen

#### Traffic regime

- Parking and stopping prohibited
- 30% of the total area stationary traffic
- 50% road

Pedestrian areas