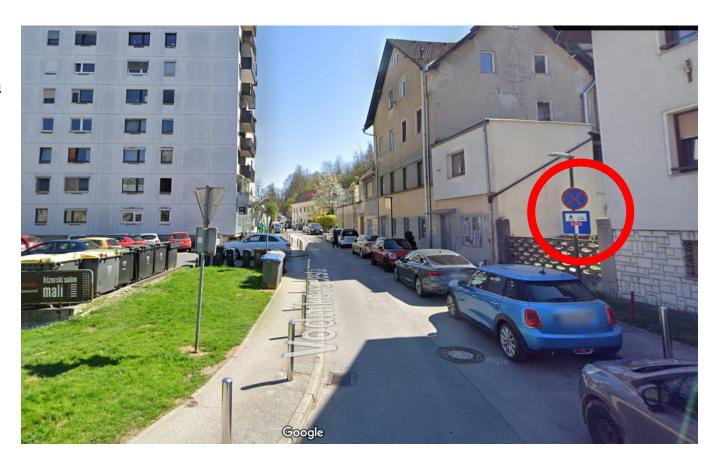

#### Traffic regime

- Parking and stopping prohibited
- 30% of the total area stationary traffic
- 50% road