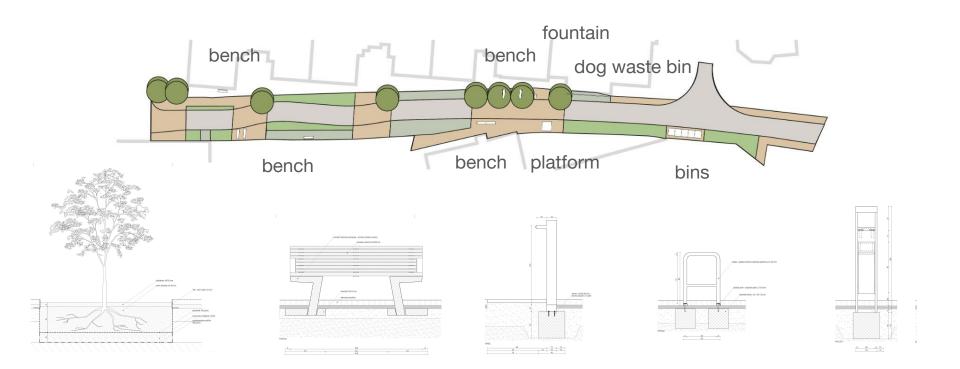

# Vodnikova street,

Kindergarten Andersen

#### Traffic regime

- Parking and stopping prohibited
- 30% of the total area stationary traffic
- 50% road

#### Surfaces

#### Removals

Area 1557 m2

#### Traffic

#### Parterre greenery

#### Rain gardens

210 m2 rain gardens

#### Grass pavements

Vodoprepustne površine

#### Permeable pavements

Tiled surfaces accentuate the vestibules of the blocks

Zone next to the blocks - pedestrian only

Stone paving as an extension of a staircase calms kindergarten and ČUDV Draga cyclists

Pedestrian areas

#### Trees, equipment