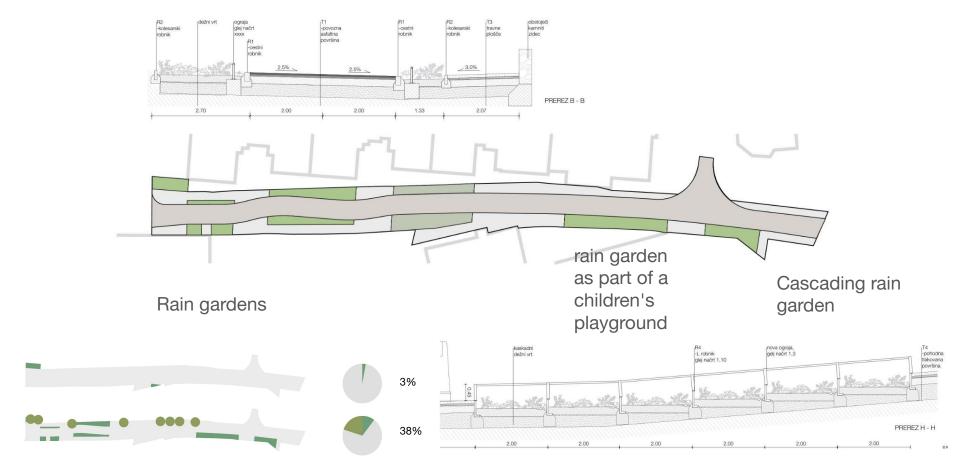

ity grass pavement, greenery
- ✓ Increasing the amount of green space perennials, shrubs, climbers



# Lessons learned







# Vodnikova street,

Kindergarten Andersen



#### Traffic regime

- Parking and stopping prohibited
- 30% of the total area stationary traffic
- 50% road



#### Surfaces



#### Removals

Area 1557 m2



#### Kombinat arhitekti d.o.o. Rimska 22, 1000 Ljubljana t. +386 (0)590 19 080 Mestna občina Ljubljana, Mestni trg 1, 1000 Ljubljana UDOBNE ULICE - UREDITEV OBMOČJA VODNIKOVE CESTE kombinat arhitekti d.o.o. Maša Ovelbo u.d.i.a., Ara Grk u.d.i.a., Alenka Korenjak u.d.i.a. Matej Radinja magunžickignad., Lea Blena Vidinar abs.arh., Petja Knžmančić dipl. inž. kraj. arh. datum november 2023 10.5.2

NAČRT ODSTRANITVENIH DEL

#### Traffic







#### Parterre greenery



#### Rain gardens

210 m2 rain gardens



#### Zakaj ob nalivih vsakič poplavi podvoz na Celovški cesti v Ljubljani?

SLOVENUA | Avtor: S. N. | 19. Sep 2022 10:33 | ## 11 komentarjev



#### Lokalno urejanje meteornih voda prispeva k razbremenitvi podvoza na križišču Celovška - Tivolska



#### Grass pavements





Vodoprepustne površine



#### Permeable pavements

Tiled surfaces accentuate the vestibules of the blocks

Zone next to the blocks - pedestrian only



Stone paving as an extension of a staircase calms kindergarten and ČUDV Draga cyclists

Pedestrian areas



#### Trees, equipment



#### Verification of criteria

- ✓ Slowing down traffic road width, raising the road surface, meandering, greenery, trees
- ✓ Creating a pleasant living environment greenery, furnishings, materia