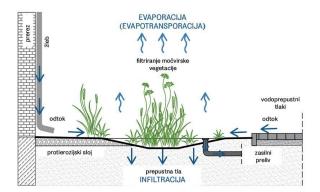

#### Rain gardens

210 m2 rain gardens

#### Grass pavements

Vodoprepustne površine