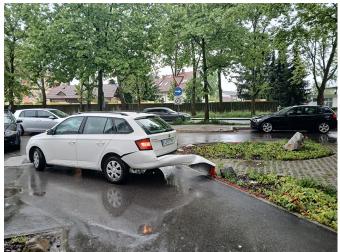

redni bližini vrtca?

Implementation plans



#### kd prostoRož Rimska 22, 1000 Ljubljana t. +386 (0)590 19 080 e. prostoroz@gmail.com



© kd prostoRož - uporaba dela projekta ali celote samo s pisnim soglasjem avtorjev

### Implementation









#### Verification of criteria

- ✓ Slowing traffic road width, greenery, grass pavement
- ✓ Creating a pleasant living environment greenery, furnishings, materials
- ✓ Traffic congestion changed traffic regime
- ✓ Clearly designed entrance grass grates, floor painting
- ✓ Universal accessibility no more raised kerbs
- ✓ Encouraging sustainable mobility no parking in front of entrance, bike racks
- ✓ Improving soil permeability grass pavement, greenery
- ✓ Increasing the amount of green space perennials, shrubs, climbers



# Lessons learned







# Vodnikova street,

Kindergarten Andersen



#### Traffic regime

- Parking and stopping prohibited
- 30% of the total area stationary traffic
- 50% road



#### Surfaces



#### Removals

Area 1557 m2



#### Kombinat arhitekti d.o.o. Rimska 22, 1000 Ljubljana t. +386 (0)590 19 080 Mestna občina Ljubljana, Mestni trg 1, 1000 Ljubljana UDOBNE ULICE - UREDITEV OBMOČJA VODNIKOVE CESTE kombinat arhitekti d.o.o. Maša Ovelbo u.d.i.a., Ara Grk u.d.i.a., Alenka Korenjak u.d.i.a. Matej Radinja magunžickignad., Lea Blena Vidinar abs.arh., Petja Knžmančić dipl. inž. kraj. arh. datum november 2023 10.5.2

NAČRT ODSTRANITVENIH DEL

#### Traffic







#### Parterre greenery



#### Rain gardens

210 m2 rain gardens



#### Zakaj ob nalivih vsakič poplavi podvoz na Celovški cesti v Ljubljani?

SLO