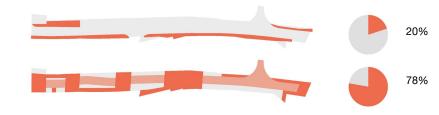

#### Traffic regime

- Parking and stopping prohibited
- 30% of the total area stationary traffic
- 50% road