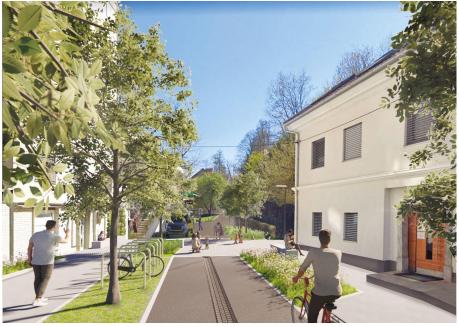

ion of a staircase calms kindergarten and ČUDV Draga cyclists

Pedestrian areas



#### Trees, equipment



#### Verification of criteria

- ✓ Slowing down traffic road width, raising the road surface, meandering, greenery, trees
- ✓ Creating a pleasant living environment greenery, furnishings, materials
- ✓ Traffic congestion cul-de-sacs
- ✓ Clearly shaped entry raising the road surface, paving
- ✓ Universal accessibility no more raised kerbs
- ✓ Encouraging sustainable mobility no parking, bike racks, PM for more sustainable forms of mobility
- ✓ Improving soil permeability rain gardens, grass slabs
- ✓ Increase green spaces 8 trees, greenery

# Surfaces BEFORE / AFTER

Green surfaces

Pedestrian

surfaces



Water-permeable surfaces

Traffic surfaces

## Before / To be continued...?