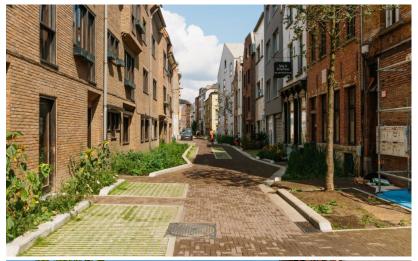

# Vodnikova street,

Kindergarten Andersen

#### Verification of criteria

- ✓ Slowing down traffic road width, raising the road surface, meandering, greenery, trees
- ✓ Creating a pleasant living environment greenery, furnishings, materials
- ✓ Traffic congestion cul-de-sacs
- ✓ Clearly shaped entry raising the road surface, paving
- ✓ Universal accessibility no more raised kerbs
- ✓ Encouraging sustainable mobility no parking, bike racks, PM for more sustainable forms of mobility
- ✓ Improving soil permeability rain gardens, grass slabs
- ✓ Increase green spaces 8 trees, greenery