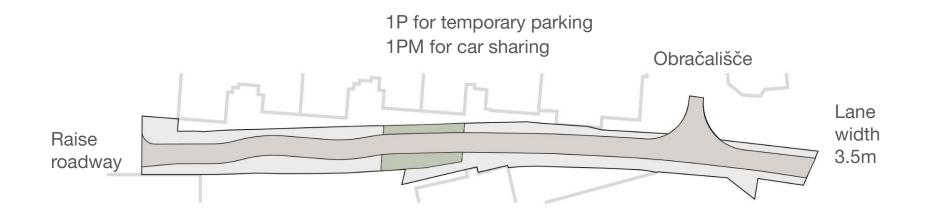

#### Traffic regime

- Parking and stopping prohibited
- 30% of the total area stationary traffic
- 50% road