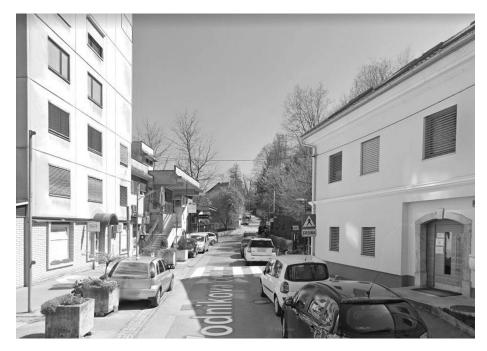

nsion of a staircase calms kindergarten and ČUDV Draga cyclists

Pedestrian areas



#### Trees, equipment



#### Verification of criteria

- ✓ Slowing down traffic road width, raising the road surface, meandering, greenery, trees
- ✓ Creating a pleasant living environment greenery, furnishings, materials
- ✓ Traffic congestion cul-de-sacs
- ✓ Clearly shaped entry raising the road surface, paving
- ✓ Universal accessibility no more raised kerbs
- ✓ Encouraging sustainable mobility no parking, bike racks, PM for more sustainable forms of mobility
- ✓ Improving soil permeability rain gardens, grass slabs
- ✓ Increase green spaces 8 trees, greenery

# Surfaces BEFORE / AFTER

Green surfaces

Pedestrian

surfaces



Water-permeable surfaces

Traffic surfaces

## Before / To be continued...?