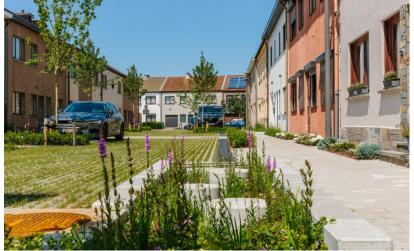

# Mislejeva street, Ljubljana

Kindergarten Kostanjček

#### Verification of criteria

- ✓ Slowing traffic road width, greenery, grass pavement
- ✓ Creating a pleasant living environment greenery, furnishings, materials
- ✓ Traffic congestion changed traffic regime
- ✓ Clearly designed entrance grass grates, floor painting
- ✓ Universal accessibility no more raised kerbs
- ✓ Encouraging sustainable mobility no parking in front of entrance, bike racks
- ✓ Improving soil permeability grass pavement, greenery
- ✓ Increasing the amount of green space perennials, shrubs, climbers