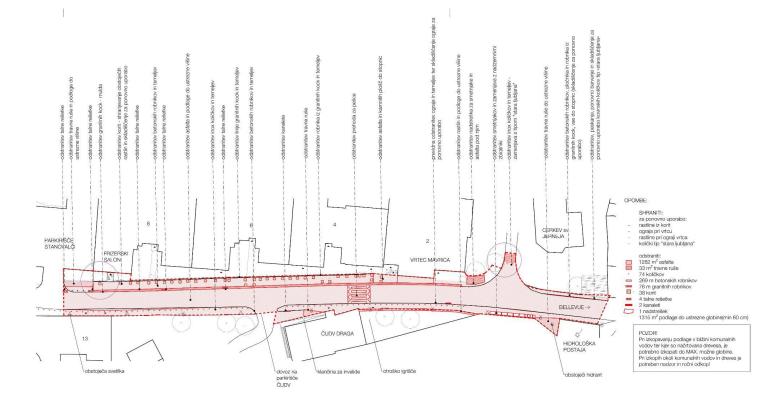

jem avtorjev

### Implementation









#### Verification of criteria

- ✓ Slowing traffic road width, greenery, grass pavement
- ✓ Creating a pleasant living environment greenery, furnishings, materials
- ✓ Traffic congestion changed traffic regime
- ✓ Clearly designed entrance grass grates, floor painting
- ✓ Universal accessibility no more raised kerbs
- ✓ Encouraging sustainable mobility no parking in front of entrance, bike racks
- ✓ Improving soil permeability grass pavement, greenery
- ✓ Increasing the amount of green space perennials, shrubs, climbers



# Lessons learned







# Vodnikova street,

Kindergarten Andersen



#### Traffic regime

- Parking and stopping prohibited
- 30% of the total area stationary traffic
- 50% road



#### Surfaces



#### Removals

Area 1557 m2



#### Kombinat arhitekti d.o.o. Rimska 22, 1000 Ljubljana t. +386 (0)590 19 080 Mestna občina Ljubljana, Mestni trg 1, 1000 Ljubljana UDOBNE ULICE - UREDITEV OBMOČJA VODNIKOVE CESTE kombinat arhitekti d.o.o. Maša Ovelbo u.d.i.a., Ara Grk u.d.i.a., Alenka Korenjak u.d.i.a. Matej Radinja magunžickignad., Lea Blena Vidinar abs.arh., Petja Knžmančić dipl. inž. kraj. arh. datum november 2023 10.5.2

NAČRT ODSTRANITVENIH DEL

#### Traffic







#### Parterre greenery



#### Rain gardens

210 m2 rain gardens



#### Zakaj ob nalivih vsakič poplavi podvoz na Celovški cesti v Ljubljani?

SLOVENUA | Avtor: S. N. | 19. Sep 2022 10:33 | ## 11 komentarjev



#### Lokalno urejanje meteornih voda prispeva k razbremenitvi podvoza na križišču Celovška - Tivolska



#### Grass pavements





Vodoprepustn