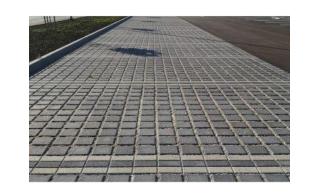

#### Permeable pavements

Tiled surfaces accentuate the vestibules of the blocks

Zone next to the blocks - pedestrian only

Stone paving as an extension of a staircase calms kindergarten and ČUDV Draga cyclists