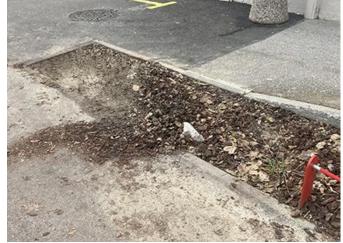

osredni bližini vrtca?

Implementation plans



#### kd prostoRož Rimska 22, 1000 Ljubljana t. +386 (0)590 19 080 e. prostoroz@gmail.com



© kd prostoRož - uporaba dela projekta ali celote samo s pisnim soglasjem avtorjev

### Implementation









#### Verification of criteria

- ✓ Slowing traffic road width, greenery, grass pavement
- ✓ Creating a pleasant living environment greenery, furnishings, materials
- ✓ Traffic congestion changed traffic regime
- ✓ Clearly designed entrance grass grates, floor painting
- ✓ Universal accessibility no more raised kerbs
- ✓ Encouraging sustainable mobility no parking in front of entrance, bike racks
- ✓ Improving soil permeability grass pavement, greenery
- ✓ Increasing the amount of green space perennials, shrubs, climbers



# Lessons learned







# Vodnikova street,

Kindergarten Andersen



#### Traffic regime

- Parking and stopping prohibited
- 30% of the total area stationary traffic
- 50% road



#### Surfaces



#### Removals

Area 1557 m2



#### Kombinat arhitekti d.o.o. Rimska 22, 1000 Ljubljana t. +386 (0)590 19 080 Mestna občina Ljubljana, Mestni trg 1, 1000 Ljubljana UDOBNE ULICE - UREDITEV OBMOČJA VODNIKOVE CESTE kombinat arhitekti d.o.o. Maša Ovelbo u.d.i.a., Ara Grk u.d.i.a., Alenka Korenjak u.d.i.a. Matej Radinja magunžickignad., Lea Blena Vidinar abs.arh., Petja Knžmančić dipl. inž. kraj. arh. datum november 2023 10.5.2

NAČRT ODSTRANITVENIH DEL

#### Traffic







#### Parterre greenery



#### Rain gardens

210 m2 rain gardens



#### Zakaj ob nalivih vsakič poplavi podvoz na Celovški cesti v Ljubljani?

S