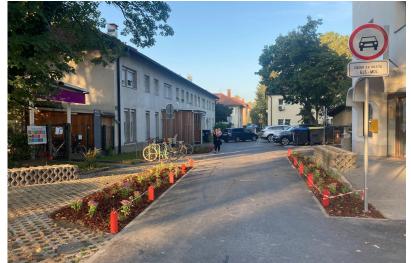

# Vodnikova street,

Kindergarten Andersen

#### Traffic regime

- Parking and stopping prohibited
- 30% of the total area stationary traffic
- 50% road

#### Permeable pavements

Tiled surfaces accentuate the vestibules of the blocks

Zone next to the blocks - pedestrian only

Stone paving as an extension of a staircase calms kindergarten and ČUDV Draga cyclists

Pedestrian areas