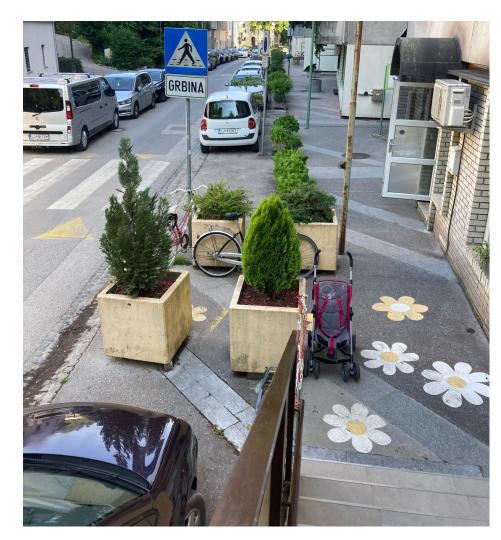

#### Grass pavements

Vodoprepustne površine

#### Permeable pavements

Tiled surfaces accentuate the vestibules of the blocks

Zone next to the blocks - pedestrian only

Stone paving as an extension of a staircase calms kindergarten and ČUDV Draga cyclists

Pedestrian areas

#### Trees, equipment