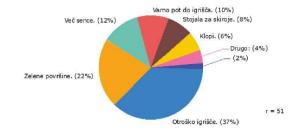

| Stojala za kolesa |
| posameznik ŽŽMMNZŽMMŽZ                                                                               | OZNAČI NA ZEMLJEVIDU MESTO                   | Korita za rože    |
|                                                                                                      | ZADRŽEVANJA:  X Moški                        | Koš za smeti      |
| dva ali več 🎘                                                                                        | X Ženska                                     | Svetilke          |
|                                                                                                      | Zoriona                                      | Klopi             |

### Survey



#### STARŠI:

Kaj v bližini vrtca najbolj pogrešate vi?



#### STARŠI:

Kaj v bližini vrtca najbolj pogreša vaš otrok?



#### **VZGOJITELJICE:**

Kaj po vašem mnenju najbolj primanjkuje v neposredni bližini vrtca?

Implementation plans



#### kd prostoRož Rimska 22, 1000 Ljubljana t. +386 (0)590 19 080 e. prostoroz@gmail.com



© kd prostoRož - uporaba dela projekta ali celote samo s pisnim soglasjem avtorjev

### Implementation









#### Verification of criteria

- ✓ Slowing traffic road width, greenery, grass pavement
- ✓ Creating a pleasant living environment greenery, furnishings, materials
- ✓ Traffic congestion changed traffic regime
- ✓ Clearly designed entrance grass grates, floor painting
- ✓ Universal accessibility no more raised kerbs
- ✓ Encouraging sustainable mobility no parking in front of entrance, bike racks
- ✓ Improving