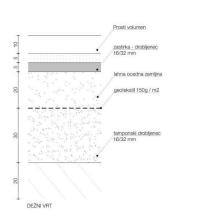

regime

- Parking and stopping prohibited
- 30% of the total area stationary traffic
- 50% road



#### Surfaces



#### Removals

Area 1557 m2



#### Kombinat arhitekti d.o.o. Rimska 22, 1000 Ljubljana t. +386 (0)590 19 080 Mestna občina Ljubljana, Mestni trg 1, 1000 Ljubljana UDOBNE ULICE - UREDITEV OBMOČJA VODNIKOVE CESTE kombinat arhitekti d.o.o. Maša Ovelbo u.d.i.a., Ara Grk u.d.i.a., Alenka Korenjak u.d.i.a. Matej Radinja magunžickignad., Lea Blena Vidinar abs.arh., Petja Knžmančić dipl. inž. kraj. arh. datum november 2023 10.5.2

NAČRT ODSTRANITVENIH DEL

#### Traffic







#### Parterre greenery



#### Rain gardens

210 m2 rain gardens



#### Zakaj ob nalivih vsakič poplavi podvoz na Celovški cesti v Ljubljani?

SLOVENUA | Avtor: S. N. | 19. Sep 2022 10:33 | ## 11 komentarjev



#### Lokalno urejanje meteornih voda prispeva k razbremenitvi podvoza na križišču Celovška - Tivolska



#### Grass pavements





Vodoprepustne površine



#### Permeable pavements

Tiled surfaces accentuate the vestibules of the blocks

Zone next to the blocks - pedestrian only



Stone paving as an extension of a staircase calms kindergarten and ČUDV Draga cyclists

Pedestrian areas



#### Trees, equipment



#### Verification of criteria

- ✓ Slowing down traffic road width, raising the road surface, meandering, greenery, trees
- ✓ Creating a pleasant living environment greenery, furnishings, materials
- ✓ Traffic congestion cul-de-sacs
- ✓ Clearly shaped entry raising the road surface, paving
- ✓ Universal accessibility no more raised kerbs
- ✓ Encouraging sustainable mobility no p