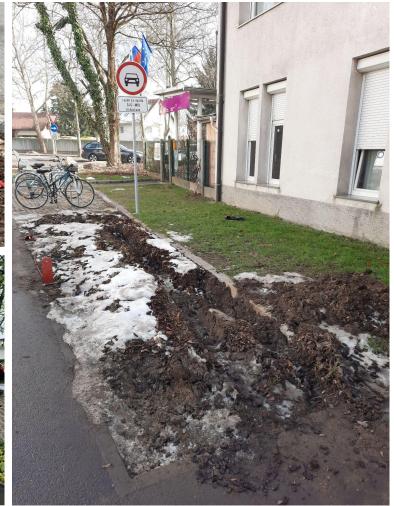

dni bližini vrtca?

Implementation plans



#### kd prostoRož Rimska 22, 1000 Ljubljana t. +386 (0)590 19 080 e. prostoroz@gmail.com



© kd prostoRož - uporaba dela projekta ali celote samo s pisnim soglasjem avtorjev

### Implementation









#### Verification of criteria

- ✓ Slowing traffic road width, greenery, grass pavement
- ✓ Creating a pleasant living environment greenery, furnishings, materials
- ✓ Traffic congestion changed traffic regime
- ✓ Clearly designed entrance grass grates, floor painting
- ✓ Universal accessibility no more raised kerbs
- ✓ Encouraging sustainable mobility no parking in front of entrance, bike racks
- ✓ Improving soil permeability grass pavement, greenery
- ✓ Increasing the amount of green space perennials, shrubs, climbers



# Lessons learned







# Vodnikova street,

Kindergarten Andersen



#### Traffic regime

- Parking and stopping prohibited
- 30% of the total area stationary traffic
- 50% road



#### Surfaces



#### Removals

Area 1557 m2



#### Kombinat arhitekti d.o.o. Rimska 22, 1000 Ljubljana t. +386 (0)590 19 080 Mestna občina Ljubljana, Mestni trg 1, 1000 Ljubljana UDOBNE ULICE - UREDITEV OBMOČJA VODNIKOVE CESTE kombinat arhitekti d.o.o. Maša Ovelbo u.d.i.a., Ara Grk u.d.i.a., Alenka Korenjak u.d.i.a. Matej Radinja magunžickignad., Lea Blena Vidinar abs.arh., Petja Knžmančić dipl. inž. kraj. arh. datum november 2023 10.5.2

NAČRT ODSTRANITVENIH DEL

#### Traffic







#### Parterre greenery



#### Rain gardens

210 m2 rain gardens



#### Zakaj ob nalivih vsakič poplavi podvoz na Celovški cesti v Ljubljani?

SLOVE