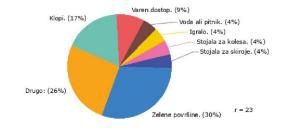

#### STARŠI:

Kaj v bližini vrtca najbolj pogrešate vi?

#### STARŠI:

Kaj v bližini vrtca najbolj pogreša vaš otrok?

#### **VZGOJITELJICE:**

Kaj po vašem mnenju najbolj primanjkuje v neposredni bližini vrtca?

Implementation plans