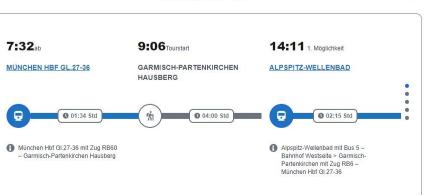

#### Öffentliche An- und Abreise von München (7 Tage)

Di. 16. Nov. 2021

Lizenzhinweise