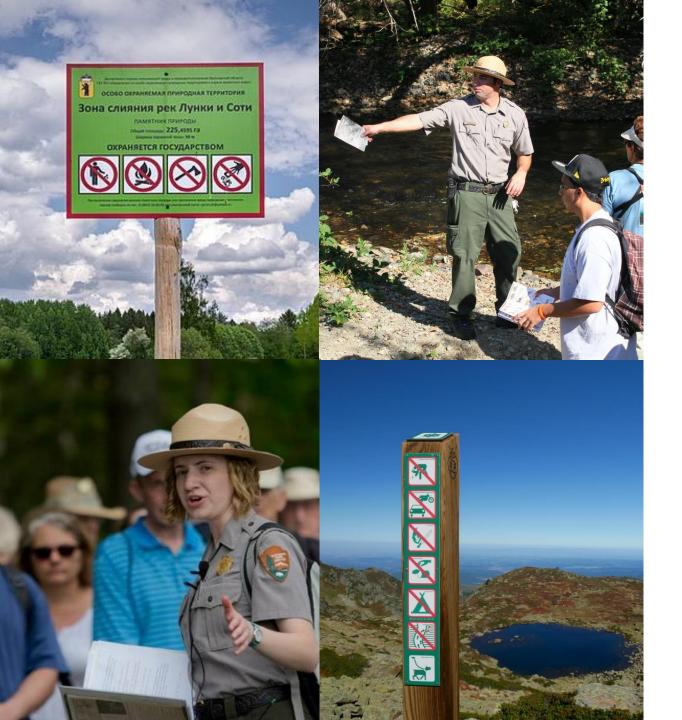

# This can not be solved with Rangers and signs

A scalable solution can only be achieved with digitization.