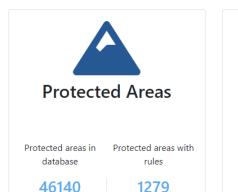

#### Protected areas worldwide

Data: Protected planet

|          | World   | Europe  | Germany |
|----------|---------|---------|---------|
| Number   | 253.408 | 130.000 | 26.000  |
| Coverage | 16%     | 23%     | 42%     |