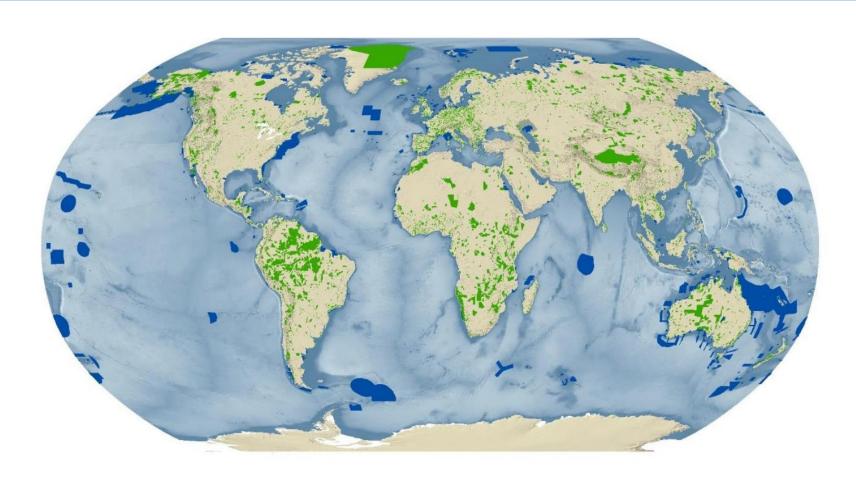

#### Protected areas worldwide

Data: Protected planet

|          | World   | Europe  | Germany |
|----------|---------|---------|---------|
| Number   | 253.408 | 130.000 | 26.000  |
| Coverage | 16%     | 23%     | 42%     |