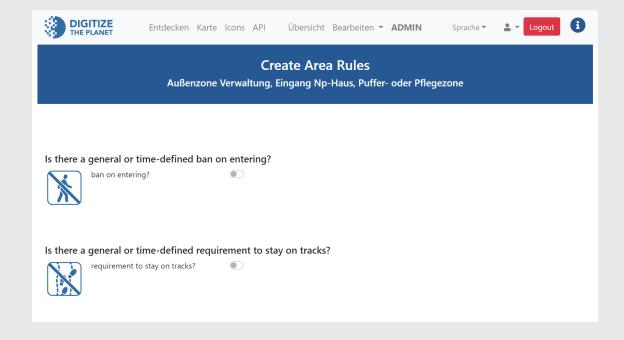

#### **The Platform**

| DIGITIZE<br>THE PLANET                                                             | Entdecken Kart | e Icons API | Übersicht | Bearbeiten •                                                     | ADMIN        | Sprache ▼   | <b>≜</b> ▼ Logout     | ß |  |
|------------------------------------------------------------------------------------|----------------|-------------|-----------|------------------------------------------------------------------|--------------|-------------|-----------------------|---|--|
| Gildehauser Venn<br>Naturschutzgebiet                                              |                | pendin      | g         |                                                                  |              |             |                       |   |  |
| Alte Meilschnitz<br>Naturschutzgebiet                                              |                | pendin      | g         |                                                                  |              |             |                       |   |  |
| Bachtal am Hündese<br>Landschaftsschutzgebiet                                      | _              | pendin      | g         |                                                                  |              |             |                       |   |  |
| Außenzone Verwaltt<br>Np-Haus<br>Puffer- oder Pflegezone<br>• Zeige Schutzgebiet W | _              | appro       | ved       | ♣ Schutzgebiet  ¶ Verordnung  ➡ Regeln 4  ➡ Bilder 0  ➡ Link OSM | 1)  OSM Tags | ① Kein Org. | anisation zugeordnet! |   |  |
| Aktiviere Schutzgebiet                                                             |                |             |           |                                                                  |              |             |                       |   |  |