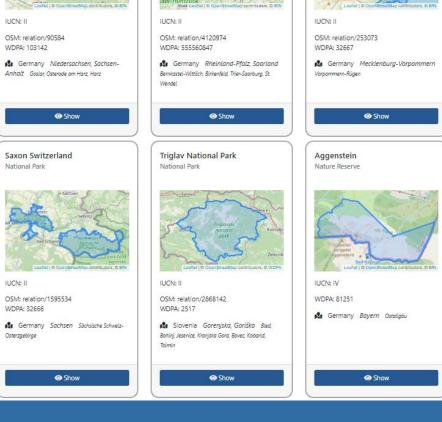

#### Maps & Tours

Users see a variety of official, private tours and trails.

The differences are often unclear. Visitors trust the information and route options.

#### Protected areas worldwide

Data: Protected planet

|          | World   | Europe  | Germany |
|----------|---------|---------|---------|
| Number   | 253.408 | 130.000 | 26.000  |
| Coverage | 16%     | 23%     | 42%     |