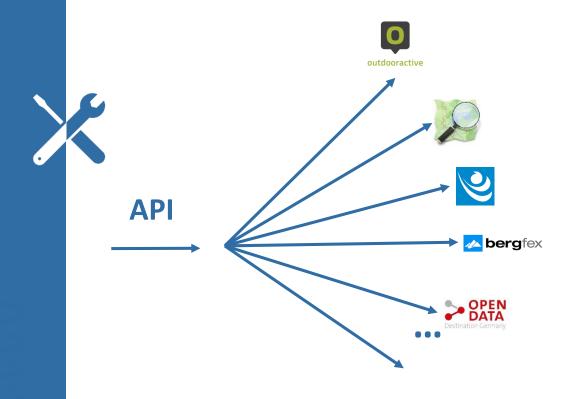

# The information must be integrated in every digital service

To achieve that we are defining an international standardized data format. The result will be open data.

We want to create a global dataset of all protected areas that includes baseline data and rules. We support all digital platforms to use this data through our API.

#### Bundle information and data from different services and authorities in one data hub and use it as Open Data via the API in all channels.

Interface Data creation

**Platform** & database