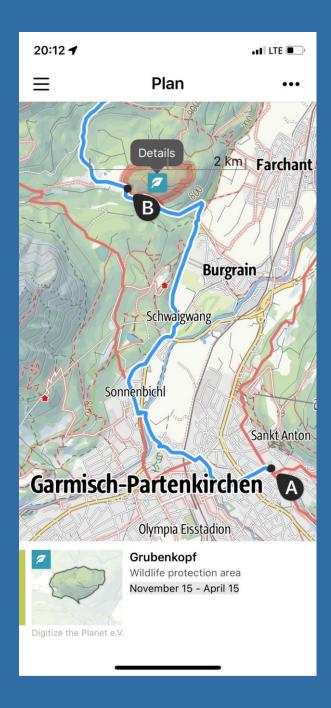

#### Maps & Tours

Users see a variety of official, private tours and trails.

The differences are often unclear. Visitors trust the information and route options.